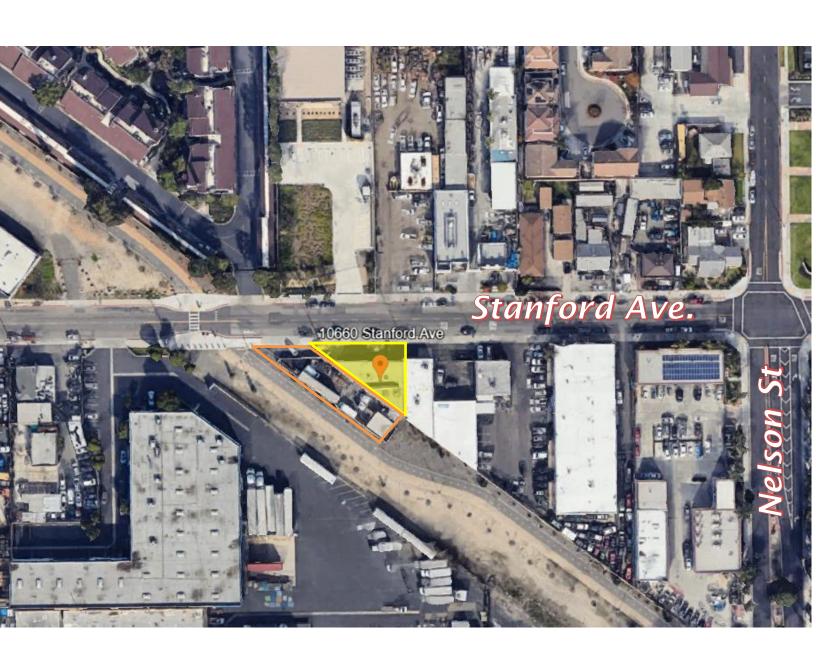

# **Building Pictures**

10660 Stanford Ave., Garden Grove, CA 92840

10660 Stanford Ave., Garden Grove, CA 92840

\*Orange outlined yard area is currently leased out for additional yard space and can be available to a Buyer (call Broker for details)