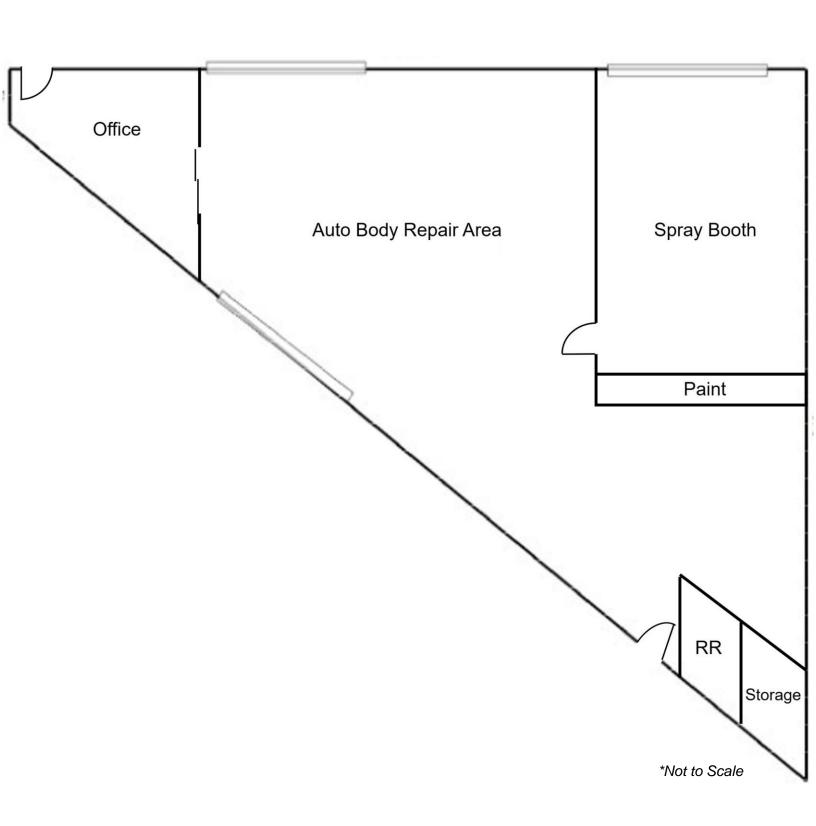

#### PROPERTY FEATURES

- Owner is currently Leasing the approximate 5,000 SF adjacent block and paved yard area with a roll gate for well below market rent (call broker for details)
- Ideal Property for Auto Body w/ Permitted Spray Booth, Framing Machine and Air Compressors can be included
- Three (3) Ground Level Doors
- Zoning: Adaptive Re-use (AR) and Land Use (Industrial/Residential Mixed Use 2) allows for flexible Industrial, Commercial & Residential Development (verify w/ City)
- Minimum Warehouse Clear Height 12'
- Drive Through Building in Prime Location
- Parcel # 089-091-31
- Excellent Access to 55, 57, 5, 22 & 91 Freeways