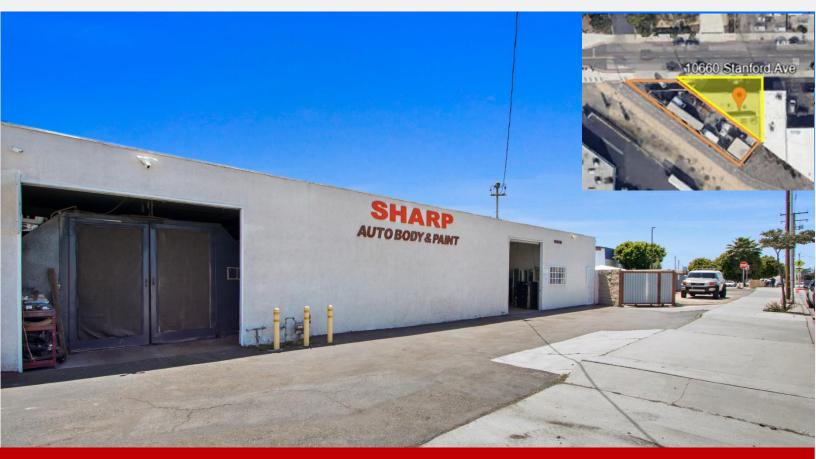

### 10660 Stanford Ave., Garden Grove, CA 92840

#### PROPERTY FEATURES

- Owner is currently Leasing the approximate 5,000 SF adjacent block and paved yard area with a roll gate for well below market rent (call broker for details)
- Ideal Property for Auto Body w/ Permitted Spray Booth, Framing Machine and Air Compressors can be included
- Three (3) Ground Level Doors
- Zoning: Adaptive Re-use (AR) and Land Use (Industrial/Residential Mixed Use 2) allows for flexible Industrial, Commercial & Residential Development (verify w/ City)
- Minimum Warehouse Clear Height 12'
- Drive Through Building in Prime Location
- Parcel # 089-091-31
- Excellent Access to 55, 57, 5, 22 & 91 Freeways

# **Building Pictures**

10660 Stanford Ave., Garden Grove, CA 92840

10660 Stanford Ave., Garden Grove, CA 92840

\*Orange outlined yard area is currently leased out for additional yard space and can be available to a Buyer (call Broker for details)