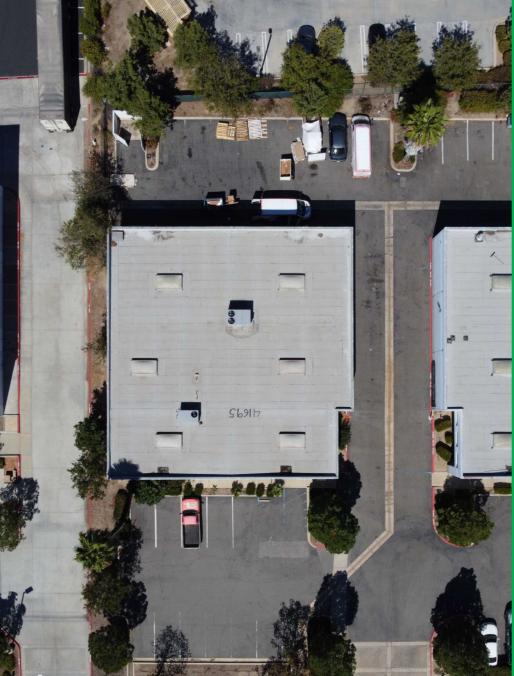

## **Property Information**

 Perfect Owner/User Opportunity to Occupy a 6,534 square foot industrial building

 Open Floor Plan with an Office and Two Grade Level Roll-Up Doors

- Excellent access to Interstate 15

## \$1,800,000

Building Area: +/- 6,534 SF

Price PSF: \$275 PSF

Land Area: +/- 0.15 Acres

APN#: 909-270-055; -054

Year Built: 2000

Zoning: Specific Plan 14

**Uptown Temecula** 