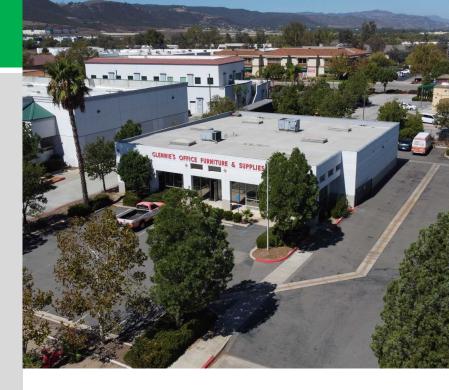

## **Property Information**

 Perfect Owner/User Opportunity to Occupy a 6,534 square foot industrial building

 Open Floor Plan with an Office and Two Grade Level Roll-Up Doors

- Excellent access to Interstate 15

## \$1,800,000

Building Area: +/- 6,534 SF

Price PSF: \$275 PSF

Land Area: +/- 0.15 Acres

APN#: 909-270-055; -054

Year Built: 2000

Zoning: Specific Plan 14

**Uptown Temecula** 