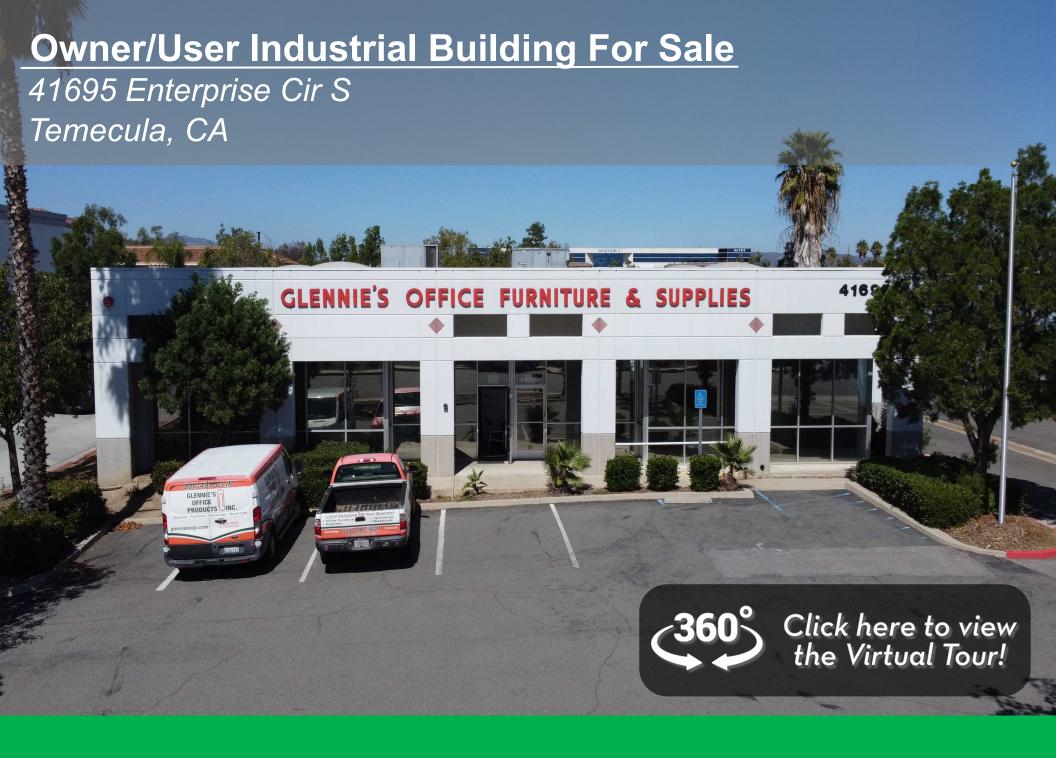

## **Property Information**

 Perfect Owner/User Opportunity to Occupy a 6,534 square foot industrial building

 Open Floor Plan with an Office and Two Grade Level Roll-Up Doors

- Excellent access to Interstate 15

## \$1,800,000

Building Area: +/- 6,534 SF

Price PSF: \$275 PSF

Land Area: +/- 0.15 Acres

APN#: 909-270-055; -054

Year Built: 2000

Zoning: Specific Plan 14

**Uptown Temecula** 