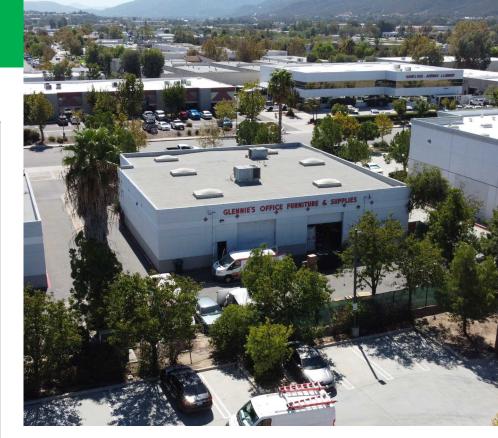

## **Property Information**

 Perfect Owner/User Opportunity to Occupy a 6,534 square foot industrial building

 Open Floor Plan with an Office and Two Grade Level Roll-Up Doors

- Excellent access to Interstate 15

## \$1,800,000

Building Area: +/- 6,534 SF

Price PSF: \$275 PSF

Land Area: +/- 0.15 Acres

APN#: 909-270-055; -054

Year Built: 2000

Zoning: Specific Plan 14

**Uptown Temecula** 