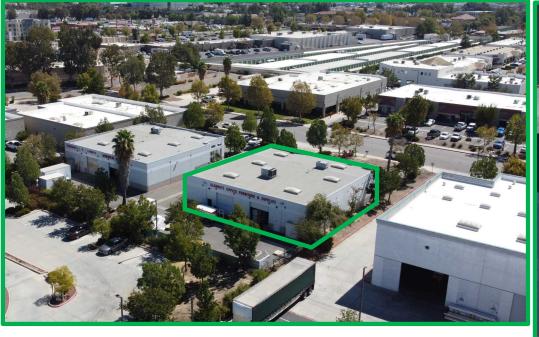

## **Property Information**

 Perfect Owner/User Opportunity to Occupy a 6,534 square foot industrial building

 Open Floor Plan with an Office and Two Grade Level Roll-Up Doors

- Excellent access to Interstate 15

## \$1,800,000

Building Area: +/- 6,534 SF

Price PSF: \$275 PSF

Land Area: +/- 0.15 Acres

APN#: 909-270-055; -054

Year Built: 2000

Zoning: Specific Plan 14

**Uptown Temecula** 