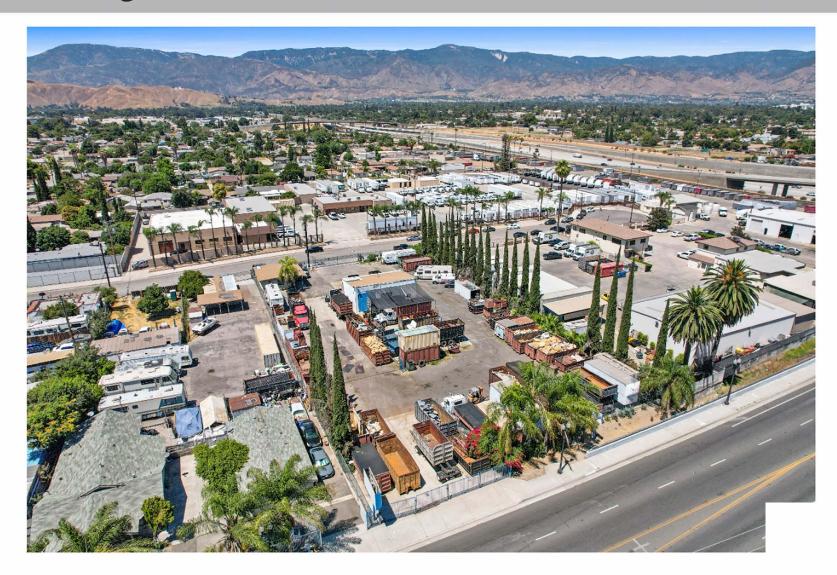

#### **LOCATION SUMMARY**

BOTH 970 & 976 W BASELINE ARE PART OF THIS SALE. GREAT OPPORTUNITY TO OWN 2 COMMERCIAL PARCELS TOTALING 37,956 SQ FT IN A GREAT LOCATION! THIS PROPERTY IS ZONED AS HEAVY COMMERCIAL, AND IT FEATURES 2 INDEPENDENT STRUCTURES; AN OFFICE/RETAIL SPACE ESTIMATED AT 512 SQ FT AND A WORKSHOP ESTIMATED AT 1148 SQ FT WITH PLENTY OF STORAGE SPACE. THE LOT IS FULLY PAVED WITH 2 ENTRANCES, 2 BATHROOMS, AND PLENTY OF PARKING SPACE. THE PROPERTY IS COMPLETELY FENCED FOR ADDITIONAL SECURITY AND INCLUDES 2 CAR LIFT RACKS. THIS PROPERTY IS CONVENIENTLY LOCATED NEAR FREEWAYS, SHOPPING CENTERS, AND SAN BERNARDINO INTERNATIONAL AIRPORT. BUYERS ARE TO CONDUCT THEIR DUE DILIGENCE AND VERIFY ALL POTENTIAL/FUTURE USES FOR THEMSELVES. THIS PROPERTY WILL NOT LAST, CALL TO GAIN ACCESS!

## **AERIAL MAP**