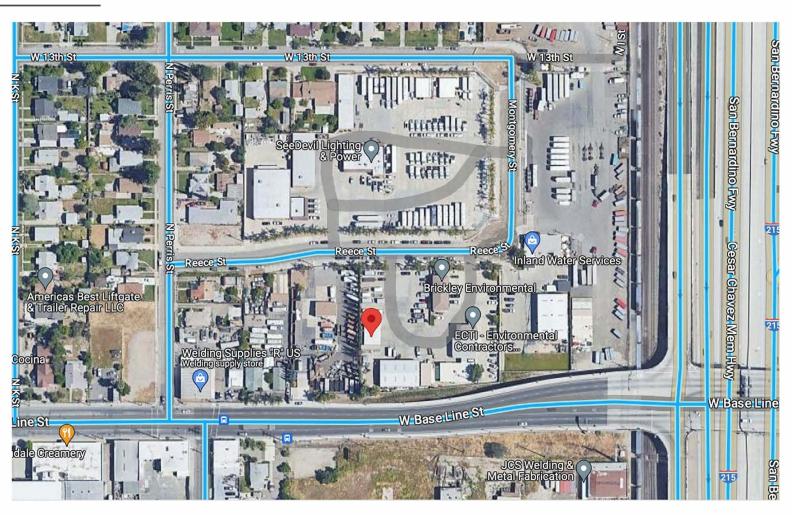

#### **LOCATION SUMMARY**

BOTH 970 & 976 W BASELINE ARE PART OF THIS SALE. GREAT OPPORTUNITY TO OWN 2 COMMERCIAL PARCELS TOTALING 37,956 SQ FT IN A GREAT LOCATION! THIS PROPERTY IS ZONED AS HEAVY COMMERCIAL, AND IT FEATURES 2 INDEPENDENT STRUCTURES; AN OFFICE/RETAIL SPACE ESTIMATED AT 512 SQ FT AND A WORKSHOP ESTIMATED AT 1148 SQ FT WITH PLENTY OF STORAGE SPACE. THE LOT IS FULLY PAVED WITH 2 ENTRANCES, 2 BATHROOMS, AND PLENTY OF PARKING SPACE. THE PROPERTY IS COMPLETELY FENCED FOR ADDITIONAL SECURITY AND INCLUDES 2 CAR LIFT RACKS. THIS PROPERTY IS CONVENIENTLY LOCATED NEAR FREEWAYS, SHOPPING CENTERS, AND SAN BERNARDINO INTERNATIONAL AIRPORT. BUYERS ARE TO CONDUCT THEIR DUE DILIGENCE AND VERIFY ALL POTENTIAL/FUTURE USES FOR THEMSELVES. THIS PROPERTY WILL NOT LAST, CALL TO GAIN ACCESS!

## **AERIAL MAP**