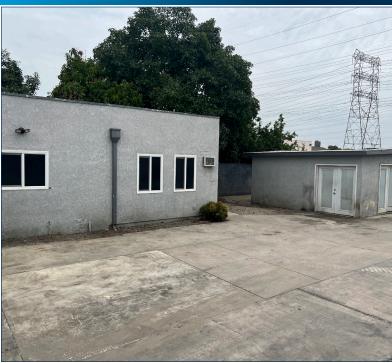

## PROPERTY FEATURES

- Land Area: 11,211
- Front Office Building: 405 SF
- Second Office Building: 270 SF
- Security Gates
- Paved, Fenced and Gated
- Access to 91, 605 and 710 Freeways
- Zoning: M1

# PROPERTY HIGHLIGHTS

- Excellent Condition
- Industrial Surface Storage with Office Building
- Fully Secured and Fenced
- Gated
- Move-In Ready
- Asking Price: \$10,000 (\$0.89 PSF) per month, gross
- Lease Term: 2 10 Years