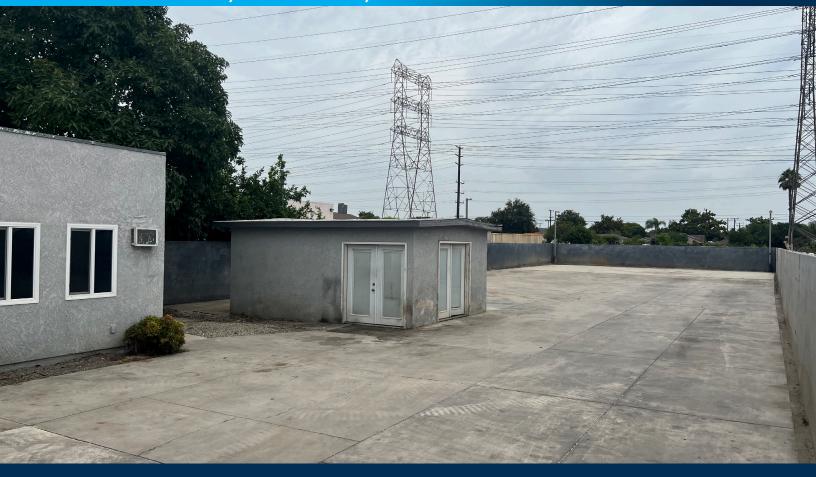

## FORLEASE 11,211 SF LAND INDUSTRIAL STORAGE YARD WITH OFFICE SPACE

9144 ROSE STREET, BELLFLOWER, CA 90706

## PROPERTY FEATURES

- Land Area: 11,211
- Front Office Building: 405 SF
- Second Office Building: 270 SF
- Security Gates
- Paved, Fenced and Gated
- Access to 91, 605 and 710 Freeways
- Zoning: M1

# PROPERTY HIGHLIGHTS

- Excellent Condition
- Industrial Surface Storage with Office Building
- Fully Secured and Fenced
- Gated
- Move-In Ready
- Asking Price: \$10,000 (\$0.89 PSF) per month, gross
- Lease Term: 2 10 Years