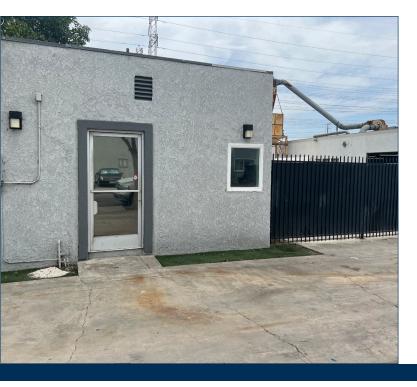

## PROPERTY FEATURES

- Land Area: 11,211
- Front Office Building: 405 SF
- Second Office Building: 270 SF
- Security Gates
- Paved, Fenced and Gated
- Access to 91, 605 and 710 Freeways
- Zoning: M1

# PROPERTY HIGHLIGHTS

- Excellent Condition
- Industrial Surface Storage with Office Building
- Fully Secured and Fenced
- Gated
- Move-In Ready
- Asking Price: \$10,000 (\$0.89 PSF) per month, gross
- Lease Term: 2 10 Years