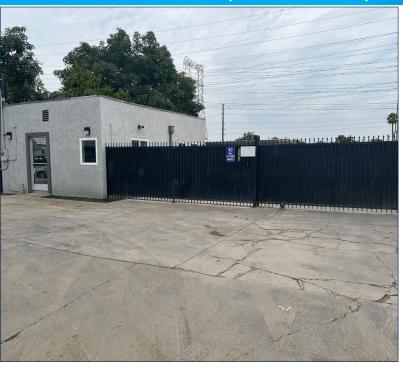

## PROPERTY FEATURES

- Land Area: 11,211
- Front Office Building: 405 SF
- Second Office Building: 270 SF
- Security Gates
- Paved, Fenced and Gated
- Access to 91, 605 and 710 Freeways
- Zoning: M1

# PROPERTY HIGHLIGHTS

- Excellent Condition
- Industrial Surface Storage with Office Building
- Fully Secured and Fenced
- Gated
- Move-In Ready
- Asking Price: \$10,000 (\$0.89 PSF) per month, gross
- Lease Term: 2 10 Years