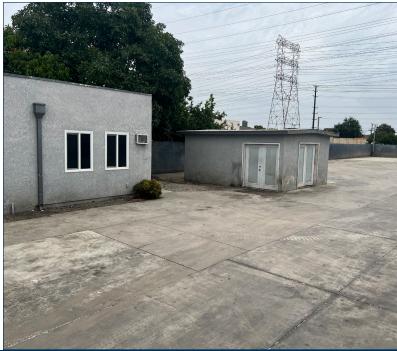

## FORLEASE 11,211 SF LAND INDUSTRIAL STORAGE YARD WITH OFFICE SPACE

9144 ROSE STREET, BELLFLOWER, CA 90706

## PROPERTY FEATURES

- Land Area: 11,211
- Front Office Building: 405 SF
- Second Office Building: 270 SF
- Security Gates
- Paved, Fenced and Gated
- Access to 91, 605 and 710 Freeways
- Zoning: M1

# PROPERTY HIGHLIGHTS

- Excellent Condition
- Industrial Surface Storage with Office Building
- Fully Secured and Fenced
- Gated
- Move-In Ready
- Asking Price: \$10,000 (\$0.89 PSF) per month, gross
- Lease Term: 2 10 Years