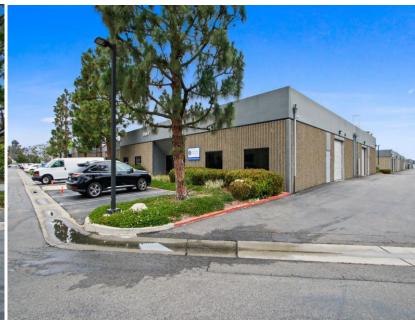

## JUST LEASED - ±4,000 SF

3184 AIRWAY AVENUE - Bldg. F | COSTA MESA, CA 92626

## **PROPERTY FEATURES:**

- ± 4,000 SF of Light Flex/Warehouse Space
- 13' Clear Height
- One (1) Ground Level Door
- Two (2) Private Offices
- 3.00:1000 Car Parking Ratio
- 200 Amps of Power (verify)
- Highly Desirable Area
- Airway Commerce Center
- Easy Access to 55, 405 & 73 Freeways
- Year Built 1974
- Asking \$2.15 NNN CAM \$0.52