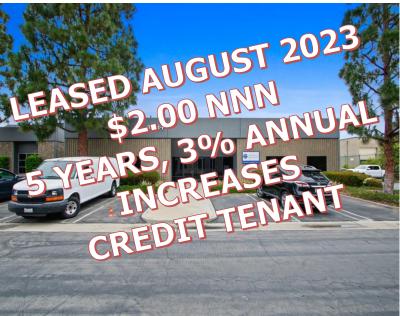

## JUST LEASED - ±4,000 SF

3184 AIRWAY AVENUE - Bldg. F | COSTA MESA, CA 92626

## **PROPERTY FEATURES:**

- ± 4,000 SF of Light Flex/Warehouse Space
- 13' Clear Height
- One (1) Ground Level Door
- Two (2) Private Offices
- 3.00:1000 Car Parking Ratio
- 200 Amps of Power (verify)
- Highly Desirable Area
- Airway Commerce Center
- Easy Access to 55, 405 & 73 Freeways
- Year Built 1974
- Asking \$2.15 NNN CAM \$0.52