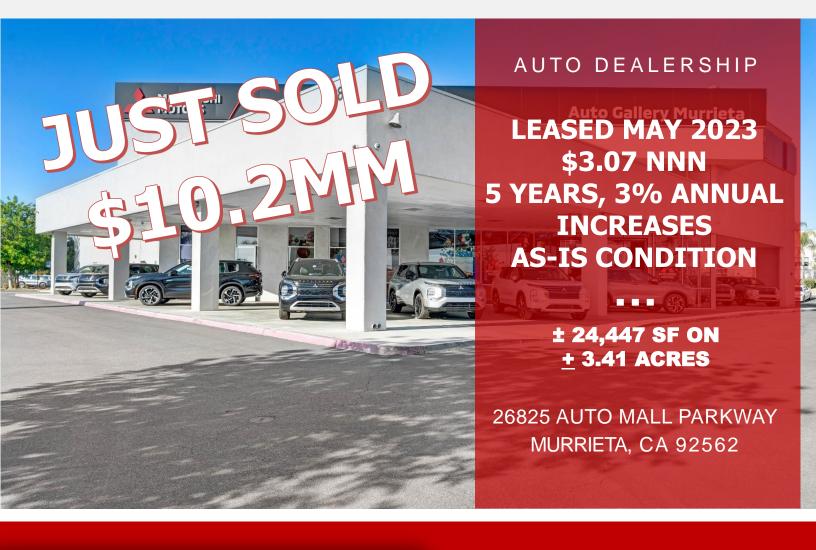

## PROPERTY FEATURES

- Move In Ready Automotive Dealership Currently Occupied by Auto Gallery Mitsubishi
- ±24,447 SF of Dealership Space on 3.41 Acres
- Improvements Include: Showroom, Retail Area, Customer Lounge, Parts Area, Administrative offices and Twelve (12) Bay Enclosed Services Dept., Solar Panels (financed), 6 EV Chargers, New Roof in 2020, LED Lighting inside and Out, Asphalt Slurry, Exterior Remodel (Mitsubishi Image Program, ACM Paneling, etc.)
- Master Planned Murrieta Auto Mall
- Easy Access From I-15 Freeway at French Valley Parkway
  Exit onto Jefferson Avenue
- Direct Frontage on I-15 (Temecula Valley Freeway)
- Unobstructed sightlines to both North and South bound traffic & \$138MM Project underway for easing 15 Fwy Traffic
- Adjacent to Southbound offramp at French Valley Parkway
- Near planned French Valley Parkway East/West Overpass and Southbound Offramp
- Prominent Signage on Electric Reader Pylon Sign
- Parking: + 300 Cars (Additional 40 car parking in back lot)