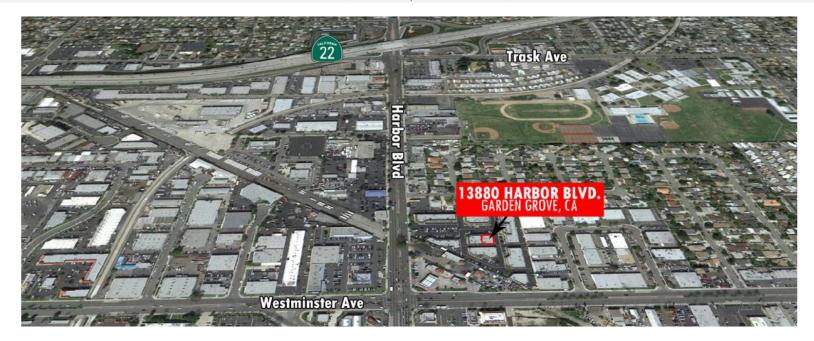

## INDUSTRIAL CONDO FOR SALE





- Harbor Commercentre Industrial Business Park
- + 3,973 Sq. Ft. Two-Story Office

- + 1,790 Sq. Ft. Warehouse
- One (1) Ground Level Door
- · Fire Sprinklered
- 15' Warehouse Clearance
- + 100 Amps Power (verify)
- Central HVAC System in Office & Warehouse Area
- Three (3) Restrooms
- Eight (8) Parking Spaces
- Association to Manage Common Area
- Excellent Access to 22, 5, 55, 57 & 405 Freeways

The information contained herein has not been verified by real estate brokers. Although we have no reason to doubt its accuracy we do not guarantee it. Buyers and tenant should verify information independently.





Kyle Williams | 949.293.6788 CAL DRE Lic# 02015940 kyle@ashwillassociates.com

## FLOOR PLAN

13880 Harbor Blvd., Suite 6D | Garden Grove, CA 92843