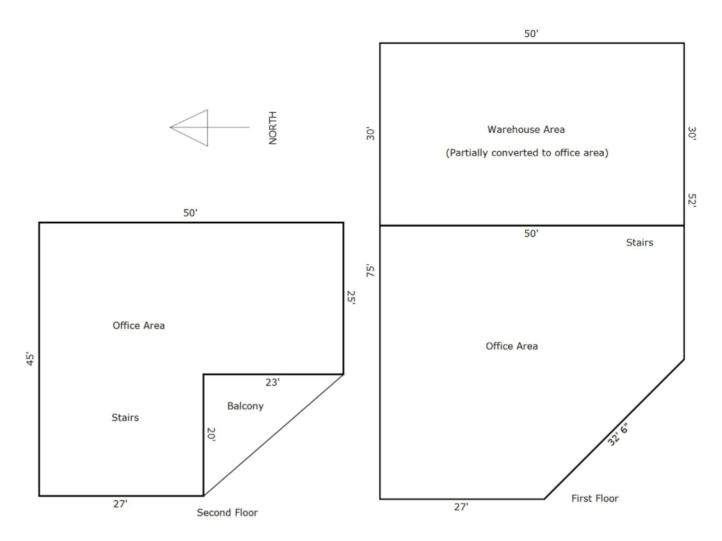

# INDUSTRIAL CONDO FOR SALE





- Harbor Commercentre Industrial Business Park
- + 3,973 Sq. Ft. Two-Story Office

- + 1,790 Sq. Ft. Warehouse
- One (1) Ground Level Door
- · Fire Sprinklered
- 15' Warehouse Clearance
- + 100 Amps Power (verify)
- Central HVAC System in Office & Warehouse Area
- Three (3) Restrooms
- Eight (8) Parking Spaces
- Association to Manage Common Area
- Excellent Access to 22, 5, 55, 57 & 405 Freeways

The information contained herein has not been verified by real estate brokers. Although we have no reason to doubt its accuracy we do not guarantee it. Buyers and tenant should verify information independently.





Kyle Williams | 949.293.6788 CAL DRE Lic# 02015940 kyle@ashwillassociates.com

## FLOOR PLAN

13880 Harbor Blvd., Suite 6D | Garden Grove, CA 92843