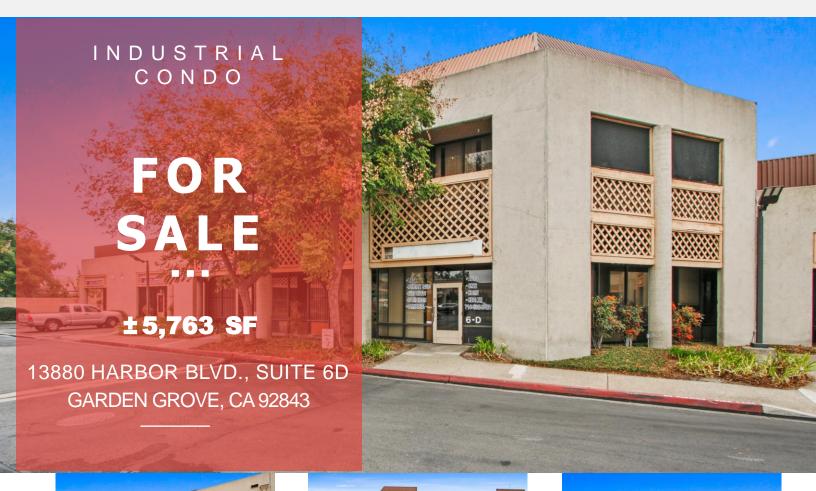

## INDUSTRIAL CONDO FOR SALE

- Harbor Commercentre Industrial Business Park
- + 3,973 Sq. Ft. Two-Story Office

- + 1,790 Sq. Ft. Warehouse
- One (1) Ground Level Door
- · Fire Sprinklered
- 15' Warehouse Clearance
- + 100 Amps Power (verify)
- Central HVAC System in Office & Warehouse Area
- Three (3) Restrooms
- Eight (8) Parking Spaces
- Association to Manage Common Area
- Excellent Access to 22, 5, 55, 57 & 405 Freeways