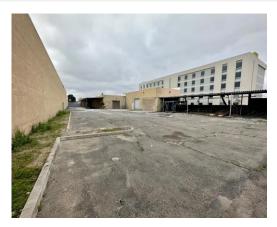

ifts Included (verify)
- + 2,500SF of Showroom/Offices
- Huge Fenced Yard
- Newly Remodeled Offices and Restrooms
- 400 Amps Power
- Excellent Harbor Blvd Street Visibility and Access
- Previous use was Auto Body Other uses considered
- Two (2) Ground Level Doors
- Daily Traffic Count = Approx. 58,772 on Harbor Blvd. in 2022
- Excellent Freeway Access 5, 55 & 22 Freeways

The information contained herein has not been verified by real estate brokers. Although we have no reason to doubt its accuracy we do not guarantee it. Buyers and tenant should verify information independently.





Kyle Williams | 949.293.6788 CAL DRE Lic# 02015940 kyle@ashwillassociates.com

## PHOTOS

13666 Harbor Blvd. | Garden Grove, CA 92843















## PHOTOS

13666 Harbor Blvd. | Garden Grove, CA 92843