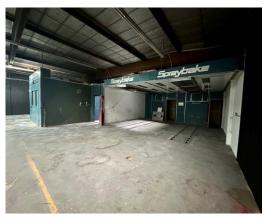

## AUTO BODY/REPAIR FOR LEASE OTHER USES CONSIDERED

- Free Standing Building + 9,250 SF on + 0.76 Acre Lot
- Permitted Spray Booth & Lifts Included (verify)
- + 2,500SF of Showroom/Offices
- Huge Fenced Yard
- Newly Remodeled Offices and Restrooms
- 400 Amps Power
- Excellent Harbor Blvd Street Visibility and Access
- Previous use was Auto Body Other uses considered
- Two (2) Ground Level Doors
- Daily Traffic Count = Approx. 58,772 on Harbor Blvd. in 2022
- Excellent Freeway Access 5, 55 & 22 Freeways

## PHOTOS

13666 Harbor Blvd. | Garden Grove, CA 92843