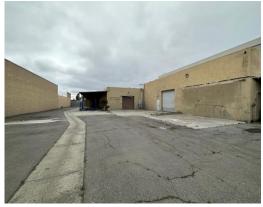

Included (verify)
- + 2,500SF of Showroom/Offices
- Huge Fenced Yard
- Newly Remodeled Offices and Restrooms
- 400 Amps Power
- Excellent Harbor Blvd Street Visibility and Access
- Previous use was Auto Body Other uses considered
- Two (2) Ground Level Doors
- Daily Traffic Count = Approx. 58,772 on Harbor Blvd. in 2022
- Excellent Freeway Access 5, 55 & 22 Freeways

The information contained herein has not been verified by real estate brokers. Although we have no reason to doubt its accuracy we do not guarantee it. Buyers and tenant should verify information independently.





Kyle Williams | 949.293.6788 CAL DRE Lic# 02015940 kyle@ashwillassociates.com

## PHOTOS

13666 Harbor Blvd. | Garden Grove, CA 92843















## PHOTOS

13666 Harbor Blvd. | Garden Grove, CA 92843