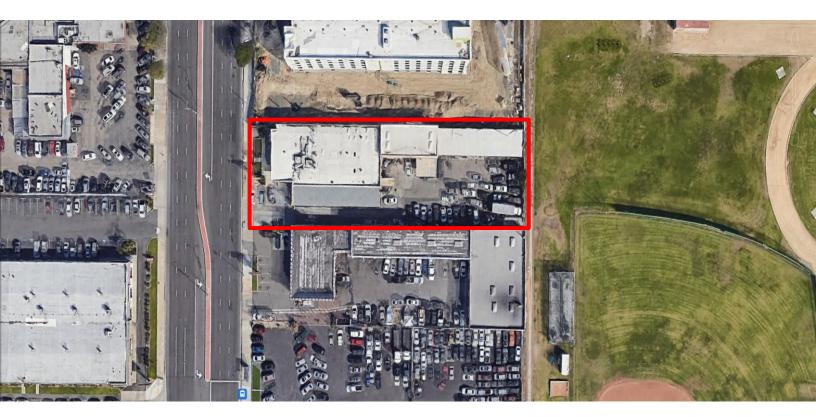

## AUTO BODY/REPAIR FOR LEASE OTHER USES CONSIDERED

- Free Standing Building + 9,250 SF on + 0.76 Acre Lot
- Permitted Spray Booth & Lifts Included (verify)
- + 2,500SF of Showroom/Offices
- Huge Fenced Yard
- Newly Remodeled Offices and Restrooms
- 400 Amps Power
- Excellent Harbor Blvd Street Visibility and Access
- Previous use was Auto Body Other uses considered
- Two (2) Ground Level Doors
- Daily Traffic Count = Approx. 58,772 on Harbor Blvd. in 2022
- Excellent Freeway Access 5, 55 & 22 Freeways