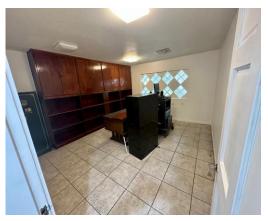

## AUTO BODY/REPAIR FOR LEASE OTHER USES CONSIDERED

- Free Standing Building + 9,250 SF on + 0.76 Acre Lot
- Permitted Spray Booth & Lifts Included (verify)
- + 2,500SF of Showroom/Offices
- Huge Fenced Yard
- Newly Remodeled Offices and Restrooms
- 400 Amps Power
- Excellent Harbor Blvd Street Visibility and Access
- Previous use was Auto Body Other uses considered
- Two (2) Ground Level Doors
- Daily Traffic Count = Approx. 58,772 on Harbor Blvd. in 2022
- Excellent Freeway Access 5, 55 & 22 Freeways

## PHOTOS

13666 Harbor Blvd. | Garden Grove, CA 92843