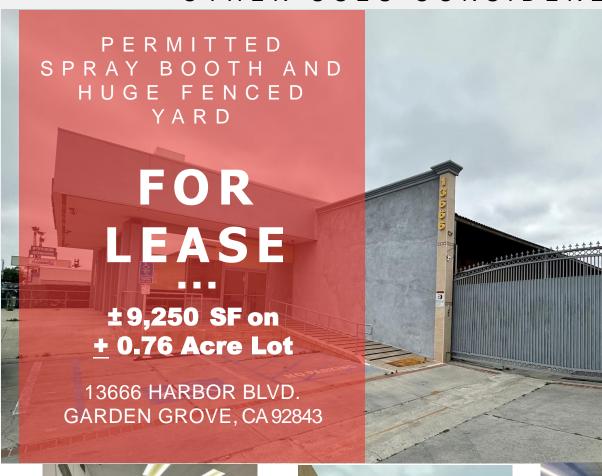

## AUTO BODY/REPAIR FOR LEASE OTHER USES CONSIDERED

- Free Standing Building + 9,250 SF on + 0.76 Acre Lot
- Permitted Spray Booth & Lifts Included (verify)
- + 2,500SF of Showroom/Offices
- Huge Fenced Yard
- Newly Remodeled Offices and Restrooms
- 400 Amps Power
- Excellent Harbor Blvd Street Visibility and Access
- Previous use was Auto Body Other uses considered
- Two (2) Ground Level Doors
- Daily Traffic Count = Approx. 58,772 on Harbor Blvd. in 2022
- Excellent Freeway Access 5, 55 & 22 Freeways