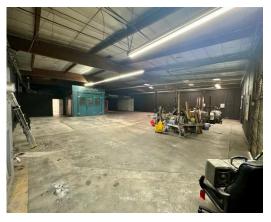

luded (verify)
- + 2,500SF of Showroom/Offices
- Huge Fenced Yard
- Newly Remodeled Offices and Restrooms
- 400 Amps Power
- Excellent Harbor Blvd Street Visibility and Access
- Previous use was Auto Body Other uses considered
- Two (2) Ground Level Doors
- Daily Traffic Count = Approx. 58,772 on Harbor Blvd. in 2022
- Excellent Freeway Access 5, 55 & 22 Freeways

The information contained herein has not been verified by real estate brokers. Although we have no reason to doubt its accuracy we do not guarantee it. Buyers and tenant should verify information independently.





Kyle Williams | 949.293.6788 CAL DRE Lic# 02015940 kyle@ashwillassociates.com

## PHOTOS

13666 Harbor Blvd. | Garden Grove, CA 92843















## PHOTOS

13666 Harbor Blvd. | Garden Grove, CA 92843