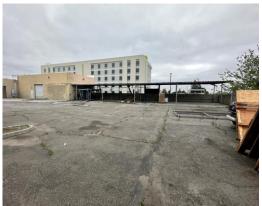

Lifts Included (verify)
- + 2,500SF of Showroom/Offices
- Huge Fenced Yard
- Newly Remodeled Offices and Restrooms
- 400 Amps Power
- Excellent Harbor Blvd Street Visibility and Access
- Previous use was Auto Body Other uses considered
- Two (2) Ground Level Doors
- Daily Traffic Count = Approx. 58,772 on Harbor Blvd. in 2022
- Excellent Freeway Access 5, 55 & 22 Freeways

The information contained herein has not been verified by real estate brokers. Although we have no reason to doubt its accuracy we do not guarantee it. Buyers and tenant should verify information independently.





Kyle Williams | 949.293.6788 CAL DRE Lic# 02015940 kyle@ashwillassociates.com

## PHOTOS

13666 Harbor Blvd. | Garden Grove, CA 92843















## PHOTOS

13666 Harbor Blvd. | Garden Grove, CA 92843