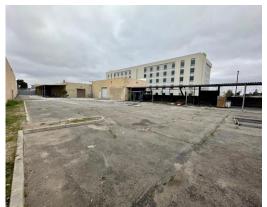

ts Included (verify)
- + 2,500SF of Showroom/Offices
- Huge Fenced Yard
- Newly Remodeled Offices and Restrooms
- 400 Amps Power
- Excellent Harbor Blvd Street Visibility and Access
- Previous use was Auto Body Other uses considered
- Two (2) Ground Level Doors
- Daily Traffic Count = Approx. 58,772 on Harbor Blvd. in 2022
- Excellent Freeway Access 5, 55 & 22 Freeways

The information contained herein has not been verified by real estate brokers. Although we have no reason to doubt its accuracy we do not guarantee it. Buyers and tenant should verify information independently.





Kyle Williams | 949.293.6788 CAL DRE Lic# 02015940 kyle@ashwillassociates.com

## PHOTOS

13666 Harbor Blvd. | Garden Grove, CA 92843















## PHOTOS

13666 Harbor Blvd. | Garden Grove, CA 92843