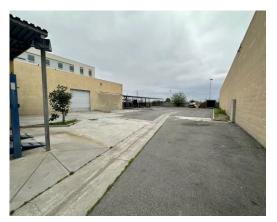

& Lifts Included (verify)
- + 2,500SF of Showroom/Offices
- Huge Fenced Yard
- Newly Remodeled Offices and Restrooms
- 400 Amps Power
- Excellent Harbor Blvd Street Visibility and Access
- Previous use was Auto Body Other uses considered
- Two (2) Ground Level Doors
- Daily Traffic Count = Approx. 58,772 on Harbor Blvd. in 2022
- Excellent Freeway Access 5, 55 & 22 Freeways

The information contained herein has not been verified by real estate brokers. Although we have no reason to doubt its accuracy we do not guarantee it. Buyers and tenant should verify information independently.





Kyle Williams | 949.293.6788 CAL DRE Lic# 02015940 kyle@ashwillassociates.com

## PHOTOS

13666 Harbor Blvd. | Garden Grove, CA 92843















## PHOTOS

13666 Harbor Blvd. | Garden Grove, CA 92843