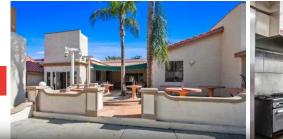

# 13526 Central Ave., Chino, CA 91710









#### PROPERTY FEATURES

- + 6,788 SF Restaurant Building Located on a lot of + 0.87 Acres
- Second generation restaurant building and previously occupied by Guasti Homestyle Cafe
- · Ample Parking with Huge Patio Area
- High Traffic Location with Strong Demographics
- CPD: 22,529
- Restrooms: Women's has (9) stalls; Men's Restroom has (3) urinals and (3) stalls; 1 Employees Restroom & Shower
- Zoning: Commercial Service (CS) per City of Chino (verify)
- Misc. Permitted Uses: Medical Clinics/Offices, Retail, Animal Sales, Vehicle Towing, Gas Station, Manufacturing, Food Prep., Warehousing, Equipment Rental/Sales, etc. (verify with City)
- Parcel #: 1020-451-08-0000

The information contained herein has not been verified by real estate brokers. Although we have no reason to doubt its a