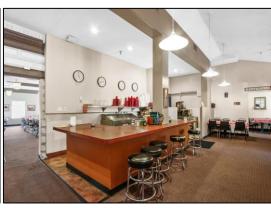

Location with Strong Demographics
- CPD: 22,529
- Restrooms: Women's has (9) stalls; Men's Restroom has (3) urinals and (3) stalls; 1 Employees Restroom & Shower
- Zoning: Commercial Service (CS) per City of Chino (verify)
- Misc. Permitted Uses: Medical Clinics/Offices, Retail, Animal Sales, Vehicle Towing, Gas Station, Manufacturing, Food Prep., Warehousing, Equipment Rental/Sales, etc. (verify with City)
- Parcel #: 1020-451-08-0000

The information contained herein has not been verified by real estate brokers. Although we have no reason to doubt its accuracy we do not guarantee it. Buyers and tenant should verify information independently.





Kyle Williams | 949.293.6788 CAL DRE Lic# 02015940 kyle@ashwillassociates.com

## PHOTOS

13526 Central Ave, Chino, CA 91710

























#### **DEMOGRAPHICS**

13526 Central Ave, Chino, CA 91710

| 2021       | <b>Drive Time</b> | Demographics       |                       |
|------------|-------------------|--------------------|-----------------------|
|            | POPULATION        | HOUSHOLD<br>INCOME | DAYTIME<br>POPULATION |
| 5-Minutes  | 55,565            | \$100,916.00       | 63,041                |
| 10-Minutes | 243,475           | \$102,999.00       | 229,996               |
| 15-Minutes | 558,627           | \$97,920.00        | 519,811               |

### **TRAFFIC COUNTS**

Central Ave at Schaefer Ave

35,664 ADT

Central Ave at Chino Ave

30,702 ADT











## PERMITTED USES

(more uses available on website)

13526 Central Ave, Chino, CA 91710

- a. Caretaker Quarters
- b. Medical Clinics and L