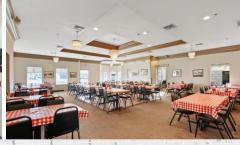

# 13526 Central Ave., Chino, CA 91710









#### PROPERTY FEATURES

- + 6,788 SF Restaurant Building Located on a lot of + 0.87 Acres
- Second generation restaurant building and previously occupied by Guasti Homestyle Cafe
- · Ample Parking with Huge Patio Area
- High Traffic Location with Strong Demographics
- CPD: 22,529
- Restrooms: Women's has (9) stalls; Men's Restroom has (3) urinals and (3) stalls; 1 Employees Restroom & Shower
- Zoning: Commercial Service (CS) per City of Chino (verify)
- Misc. Permitted Uses: Medical Clinics/Offices, Retail, Animal Sales, Vehicle Towing, Gas Station, Manufacturing, Food Prep., Warehousing, Equipment Rental/Sales, etc. (verify with City)
- Parcel #: 1020-451-08-0000

The information contained herein has not been verified by real estate brokers. Although we have no reason to doubt its accur