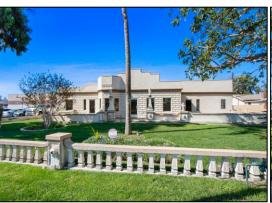

# 13526 Central Ave., Chino, CA 91710

#### PROPERTY FEATURES

- + 6,788 SF Restaurant Building Located on a lot of + 0.87 Acres
- Second generation restaurant building and previously occupied by Guasti Homestyle Cafe
- · Ample Parking with Huge Patio Area
- High Traffic Location with Strong Demographics
- CPD: 22,529
- Restrooms: Women's has (9) stalls; Men's Restroom has (3) urinals and (3) stalls; 1 Employees Restroom & Shower
- Zoning: Commercial Service (CS) per City of Chino (verify)
- Misc. Permitted Uses: Medical Clinics/Offices, Retail, Animal Sales, Vehicle Towing, Gas Station, Manufacturing, Food Prep., Warehousing, Equipment Rental/Sales, etc. (verify with City)
- Parcel #: 1020-451-08-0000

## PHOTOS

13526 Central Ave, Chino, CA 91710