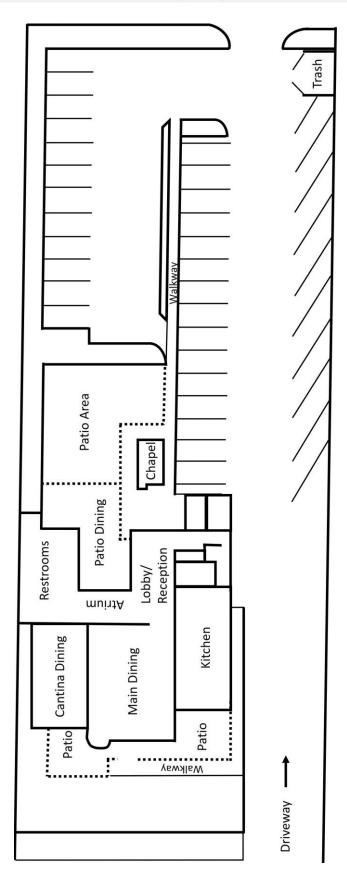

#### PROPERTY FEATURES

- + 6,788 SF Restaurant Building Located on a lot of + 0.87 Acres
- Second generation restaurant building and previously occupied by Guasti Homestyle Cafe
- · Ample Parking with Huge Patio Area
- High Traffic Location with Strong Demographics
- CPD: 22,529
- Restrooms: Women's has (9) stalls; Men's Restroom has (3) urinals and (3) stalls; 1 Employees Restroom & Shower
- Zoning: Commercial Service (CS) per City of Chino (verify)
- Misc. Permitted Uses: Medical Clinics/Offices, Retail, Animal Sales, Vehicle Towing, Gas Station, Manufacturing, Food Prep., Warehousing, Equipment Rental/Sales, etc. (verify with City)
- Parcel #: 1020-451-08-0000

## PHOTOS

13526 Central Ave, Chino, CA 91710