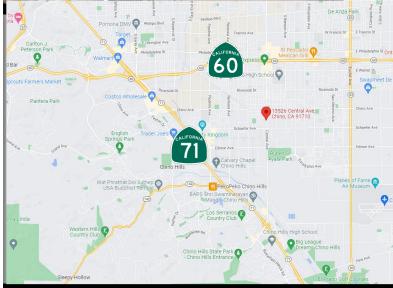

# 13526 Central Ave., Chino, CA 91710

#### PROPERTY FEATURES

- + 6,788 SF Restaurant Building Located on a lot of + 0.87 Acres
- Second generation restaurant building and previously occupied by Guasti Homestyle Cafe
- · Ample Parking with Huge Patio Area
- High Traffic Location with Strong Demographics
- CPD: 22,529
- Restrooms: Women's has (9) stalls; Men's Restroom has (3) urinals and (3) stalls; 1 Employees Restroom & Shower
- Zoning: Commercial Service (CS) per City of Chino (verify)
- Misc. Permitted Uses: Medical Clinics/Offices, Retail, Animal Sales, Vehicle Towing, Gas Station, Manufacturing, Food Prep., Warehousing, Equipment Rental/Sales, etc. (verify with City)
- Parcel #: 1020-451-08-0000