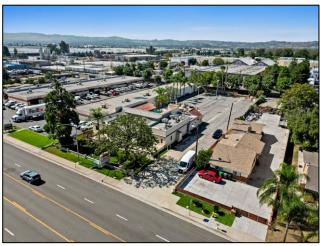

# 13526 Central Ave., Chino, CA 91710

#### PROPERTY FEATURES

- + 6,788 SF Restaurant Building Located on a lot of + 0.87 Acres
- Second generation restaurant building and previously occupied by Guasti Homestyle Cafe
- · Ample Parking with Huge Patio Area
- High Traffic Location with Strong Demographics
- CPD: 22,529
- Restrooms: Women's has (9) stalls; Men's Restroom has (3) urinals and (3) stalls; 1 Employees Restroom & Shower
- Zoning: Commercial Service (CS) per City of Chino (verify)
- Misc. Permitted Uses: Medical Clinics/Offices, Retail, Animal Sales, Vehicle Towing, Gas Station, Manufacturing, Food Prep., Warehousing, Equipment Rental/Sales, etc. (verify with City)
- Parcel #: 1020-451-08-0000