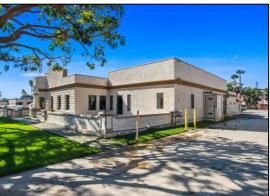

#### PROPERTY FEATURES

- + 6,788 SF Restaurant Building Located on a lot of + 0.87 Acres
- Second generation restaurant building and previously occupied by Guasti Homestyle Cafe
- · Ample Parking with Huge Patio Area
- High Traffic Location with Strong Demographics
- CPD: 22,529
- Restrooms: Women's has (9) stalls; Men's Restroom has (3) urinals and (3) stalls; 1 Employees Restroom & Shower
- Zoning: Commercial Service (CS) per City of Chino (verify)
- Misc. Permitted Uses: Medical Clinics/Offices, Retail, Animal Sales, Vehicle Towing, Gas Station, Manufacturing, Food Prep., Warehousing, Equipment Rental/Sales, etc. (verify with City)
- Parcel #: 1020-451-08-0000

## PHOTOS

13526 Central Ave, Chino, CA 91710