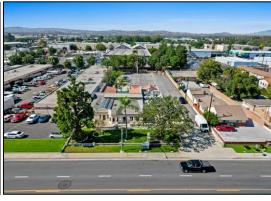

# 13526 Central Ave., Chino, CA 91710

#### PROPERTY FEATURES

- + 6,788 SF Restaurant Building Located on a lot of + 0.87 Acres
- Second generation restaurant building and previously occupied by Guasti Homestyle Cafe
- · Ample Parking with Huge Patio Area
- High Traffic Location with Strong Demographics
- CPD: 22,529
- Restrooms: Women's has (9) stalls; Men's Restroom has (3) urinals and (3) stalls; 1 Employees Restroom & Shower
- Zoning: Commercial Service (CS) per City of Chino (verify)
- Misc. Permitted Uses: Medical Clinics/Offices, Retail, Animal Sales, Vehicle Towing, Gas Station, Manufacturing, Food Prep., Warehousing, Equipment Rental/Sales, etc. (verify with City)
- Parcel #: 1020-451-08-0000

## PHOTOS

13526 Central Ave, Chino, CA 91710