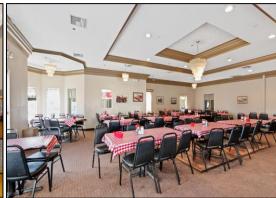

raffic Location with Strong Demographics
- CPD: 22,529
- Restrooms: Women's has (9) stalls; Men's Restroom has (3) urinals and (3) stalls; 1 Employees Restroom & Shower
- Zoning: Commercial Service (CS) per City of Chino (verify)
- Misc. Permitted Uses: Medical Clinics/Offices, Retail, Animal Sales, Vehicle Towing, Gas Station, Manufacturing, Food Prep., Warehousing, Equipment Rental/Sales, etc. (verify with City)
- Parcel #: 1020-451-08-0000

The information contained herein has not been verified by real estate brokers. Although we have no reason to doubt its accuracy we do not guarantee it. Buyers and tenant should verify information independently.





Kyle Williams | 949.293.6788 CAL DRE Lic# 02015940 kyle@ashwillassociates.com

## PHOTOS

13526 Central Ave, Chino, CA 91710

























#### **DEMOGRAPHICS**

13526 Central Ave, Chino, CA 91710

| 2021       | <b>Drive Time</b> | Demographics       |                       |
|------------|-------------------|--------------------|-----------------------|
|            | POPULATION        | HOUSHOLD<br>INCOME | DAYTIME<br>POPULATION |
| 5-Minutes  | 55,565            | \$100,916.00       | 63,041                |
| 10-Minutes | 243,475           | \$102,999.00       | 229,996               |
| 15-Minutes | 558,627           | \$97,920.00        | 519,811               |

### **TRAFFIC COUNTS**

Central Ave at Schaefer Ave

35,664 ADT

Central Ave at Chino Ave

30,702 ADT











## PERMITTED USES

(more uses available on website)

13526 Central Ave, Chino, CA 91710

- a. Caretaker Quarters
- b. Medical Clinics