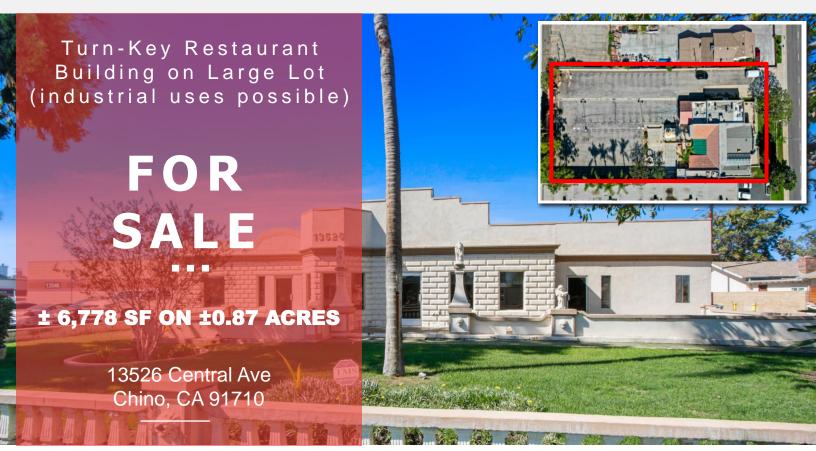

# 13526 Central Ave., Chino, CA 91710

#### PROPERTY FEATURES

- + 6,788 SF Restaurant Building Located on a lot of + 0.87 Acres
- Second generation restaurant building and previously occupied by Guasti Homestyle Cafe
- · Ample Parking with Huge Patio Area
- High Traffic Location with Strong Demographics
- CPD: 22,529
- Restrooms: Women's has (9) stalls; Men's Restroom has (3) urinals and (3) stalls; 1 Employees Restroom & Shower
- Zoning: Commercial Service (CS) per City of Chino (verify)
- Misc. Permitted Uses: Medical Clinics/Offices, Retail, Animal Sales, Vehicle Towing, Gas Station, Manufacturing, Food Prep., Warehousing, Equipment Rental/Sales, etc. (verify with City)
- Parcel #: 1020-451-08-0000