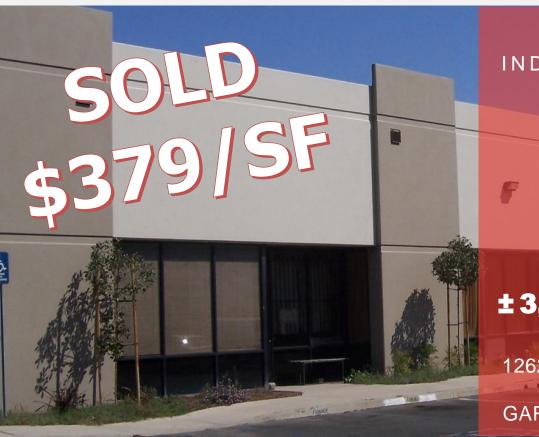

## JUST SOLD

±3,628 SF CONDOS

12620 WESTMINSTER AVE., UNITS B & C GARDEN GROVE, CA 92843

## PROPERTY FEATURES

- Total Condos Size: + 3,628 SF
- High Image Industrial Condos (2 parcels)
  - Large Reception | Open Office, Two (2) Private Offices, Two (2) Restrooms
- Fully Fire Sprinklered
- Two (2) GL Doors (12x12)
- 15' Minimum Warehouse Clear Height
- 200 Amps of 120/208 Volt Electrical Service (verify)
- Zoning:
- 2:1,000 Parking Ratio
- CC&R's to Maintain Quality Business Park Environment
- Skylights in Warehouse provide lots of natural light
- Vacant May 1, 2022 (Possibly Sooner)
- New HVAC Unit recently installed
- Roof recently repaired by Association
- Great Freeway Access: 22, 5, 57 Freeways