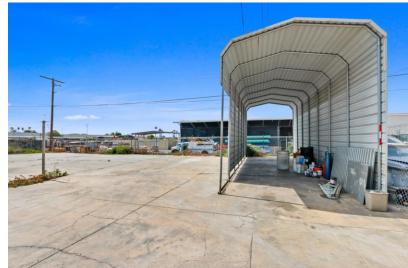

#### PROPERTY FEATURES

- Free Standing Industrial Building +/- 2,600 SF on +/- 6,739 SF Lot
- One (1) Office (approximately 9' x 11')
- Two (2) Restrooms
- Clear Span Warehouse Space (see floor plan)
- Large Concrete Fenced Yard
- · Bonus overhang above offices/restrooms (not included in SF)
- 240V 3 phase power (confirm)
- One (1) Ground Level Door 12' x 10'
- Warehouse Clear Height 11'-12'
- · Skylights throughout Warehouse area
- Possibility to have a Drive-Thru Building by adding another GL Door in front of the building (GL Door was filled in by previous owner)
- Excellent Access to 22 Freeway
- M-1 Zoning (confirm): Auto Uses (including paint), manufacturing, warehousing, etc... Website Link: <u>http://www.qcode.us/codes/gardengrove/view.php?</u> topic=9-9 16-9 16 020-9 16 020 030&frames=off

#### RENOVATIONS COMPLETE

- Roof Repaired (3-year warranty/guarantee included)
- New Asphalt (Front)
- New Interior/Exterior Paint
- New Drywall
- New Windows
- Renovated Restrooms
- Renovated Office Areas
- New Flooring
- Energy Efficient Lighting in restrooms/offices (confirm)
- Large Concrete Fenced Yard

### PHOTOS 11592 Anabel Ave., Garden Grove, CA 92843

Kyle Williams | 949.293.6788 CAL DRELic# 02015940 kyle@ashwillassociates.com