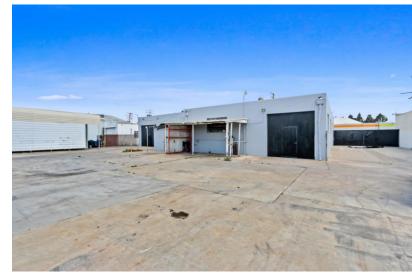

#### PROPERTY FEATURES

- Free Standing Industrial Building +/- 2,600 SF on +/- 6,739 SF Lot
- One (1) Office (approximately 9' x 11')
- Two (2) Restrooms
- Clear Span Warehouse Space (see floor plan)
- Large Concrete Fenced Yard
- · Bonus overhang above offices/restrooms (not included in SF)
- 240V 3 phase power (confirm)
- One (1) Ground Level Door 12' x 10'
- Warehouse Clear Height 11'-12'
- · Skylights throughout Warehouse area
- Possibility to have a Drive-Thru Building by adding another GL Door in front of the building (GL Door was filled in by previous owner)
- Excellent Access to 22 Freeway
- M-1 Zoning (confirm): Auto Uses (including paint), manufacturing, warehousing, etc... Website Link: <u>http://www.qcode.us/codes/gardengrove/view.php?</u> topic=9-9 16-9 16 020-9 16 020 030&frames=off

#### RENOVATIONS COMPLETE

- Roof Repaired (3-year warranty/guarantee included)
- New Asphalt (Front)
- New Interior/Exterior Paint
- New Drywall
- New Windows
- Renovated Restrooms
- Renovated Office Areas
- New Flooring
- Energy Efficient Lighting in restrooms/offices (confirm)
- Large Concrete Fenced Yard

### PHOTOS 11592 Anabel Ave., Garden Grove, CA 92843

Kyle Williams | 949.293.6788 CAL DRELic# 02015940 kyle@ashwillassociates.com