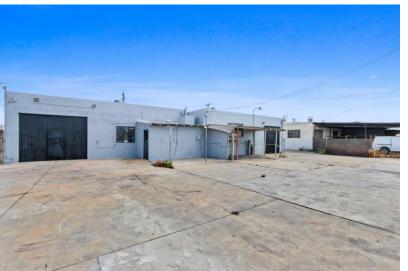

#### PROPERTY FEATURES

- Free Standing Industrial Building +/- 2,600 SF on +/- 6,739 SF Lot
- One (1) Office (approximately 9' x 11')
- Two (2) Restrooms
- Clear Span Warehouse Space (see floor plan)
- Large Concrete Fenced Yard
- · Bonus overhang above offices/restrooms (not included in SF)
- 240V 3 phase power (confirm)
- One (1) Ground Level Door 12' x 10'
- Warehouse Clear Height 11'-12'
- · Skylights throughout Warehouse area
- Possibility to have a Drive-Thru Building by adding another GL Door in front of the building (GL Door was filled in by previous owner)
- Excellent Access to 22 Freeway
- M-1 Zoning (confirm): Auto Uses (including paint), manufacturing, warehousing, etc... Website Link: <u>http://www.qcode.us/codes/gardengrove/view.php?</u> topic=9-9 16-9 16 020-9 16 020 030&frames=off

#### RENOVATIONS COMPLETE

- Roof Repaired (3-year warranty/guarantee included)
- New Asphalt (Front)
- New Interior/Exterior Paint
- New Drywall
- New Windows
- Renovated Restrooms
- Renovated Office Areas
- New Flooring
- Energy Efficient Lighting in restrooms/offices (confirm)
- Large Concrete Fenced Yard

### PHOTOS 11592 Anabel Ave., Garden Grove, CA 92843

Kyle Williams | 949.293.6788 CAL DRELic# 02015940 kyle@ashwillassociates.com