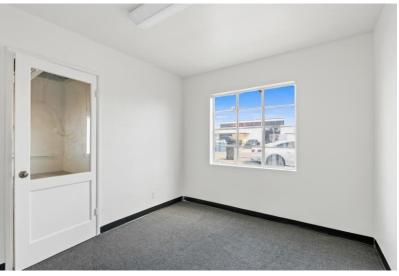

#### PROPERTY FEATURES

- Free Standing Industrial Building +/- 2,600 SF on +/- 6,739 SF Lot
- One (1) Office (approximately 9' x 11')
- Two (2) Restrooms
- Clear Span Warehouse Space (see floor plan)
- Large Concrete Fenced Yard
- · Bonus overhang above offices/restrooms (not included in SF)
- 240V 3 phase power (confirm)
- One (1) Ground Level Door 12' x 10'
- Warehouse Clear Height 11'-12'
- · Skylights throughout Warehouse area
- Possibility to have a Drive-Thru Building by adding another GL Door in front of the building (GL Door was filled in by previous owner)
- Excellent Access to 22 Freeway
- M-1 Zoning (confirm): Auto Uses (including paint), manufacturing, warehousing, etc... Website Link: <u>http://www.qcode.us/codes/gardengrove/view.php?</u> topic=9-9 16-9 16 020-9 16 020 030&frames=off

#### RENOVATIONS COMPLETE

- Roof Repaired (3-year warranty/guarantee included)
- New Asphalt (Front)
- New Interior/Exterior Paint
- New Drywall
- New Windows
- Renovated Restrooms
- Renovated Office Areas
- New Flooring
- Energy Efficient Lighting in restrooms/offices (confirm)
- Large Concrete Fenced Yard

### PHOTOS 11592 Anabel Ave., Garden Grove, CA 92843

Kyle Williams | 949.293.6788 CAL DRELic# 02015940 kyle@ashwillassociates.com