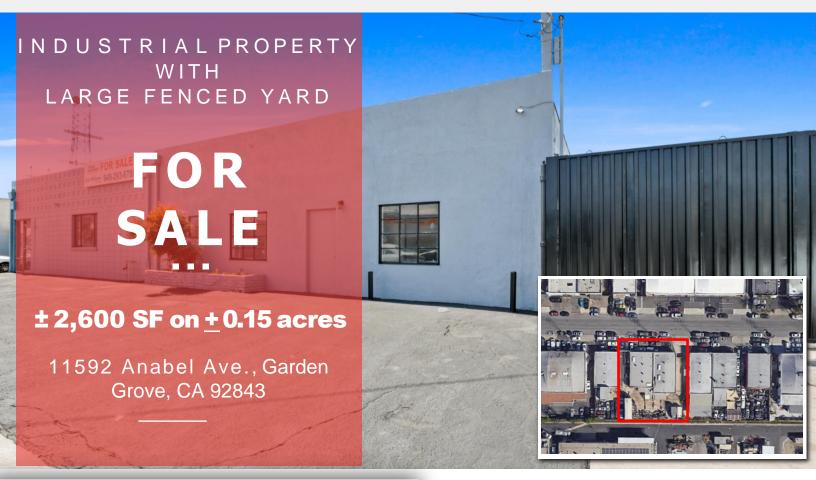

# INDUSTRIAL PROPERTY FOR SALE

#### PROPERTY FEATURES

- Free Standing Industrial Building +/- 2,600 SF on +/- 6,739 SF Lot
- One (1) Office (approximately 9' x 11')
- Two (2) Restrooms
- Clear Span Warehouse Space (see floor plan)
- Large Concrete Fenced Yard
- · Bonus overhang above offices/restrooms (not included in SF)
- 240V 3 phase power (confirm)
- One (1) Ground Level Door 12' x 10'
- Warehouse Clear Height 11'-12'
- · Skylights throughout Warehouse area
- Possibility to have a Drive-Thru Building by adding another GL Door in front of the building (GL Door was filled in by previous owner)
- Excellent Access to 22 Freeway
- M-1 Zoning (confirm): Auto Uses (including paint), manufacturing, warehousing, etc... Website Link: <u>http://www.qcode.us/codes/gardengrove/view.php?</u> topic=9-9 16-9 16 020-9 16 020 030&frames=off

## FLOOR PLAN & SITE LOCATION

11592 Anabel Ave., Garden Grove, CA 92843

\*Not to Scale