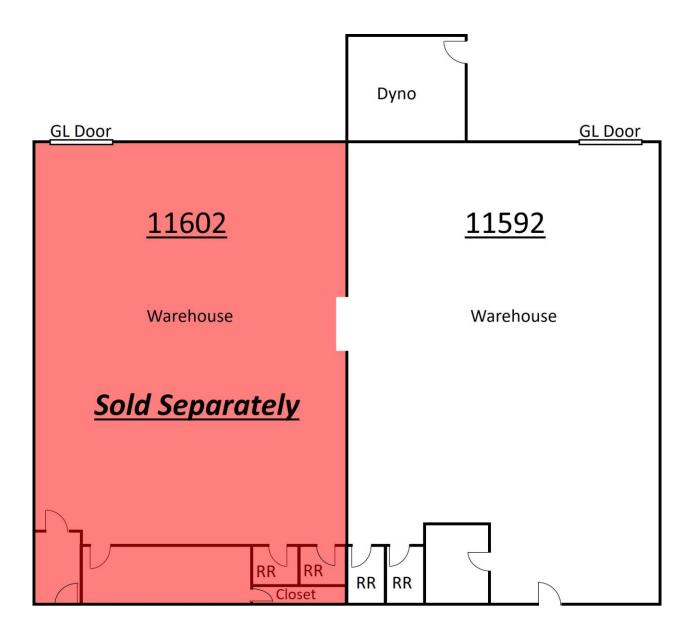

## FLOOR PLAN & SITE LOCATION

11592 Anabel Ave., Garden Grove, CA 92843

\*Not to Scale