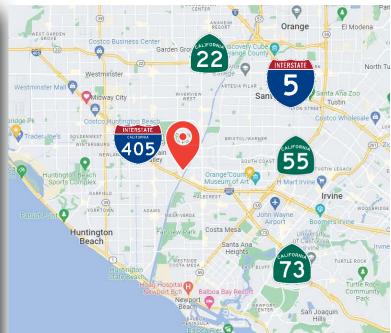

#### **PROPERTY FEATURES**

- Unique ±44,184 SF Land Parcel (1.02 Acres)
- ±5,000 SF Industrial Building
- ±30,000 SF Secured Parking / Storage Area
- Clear span Warehouse Space w/ minimal office space
- Bonus Overhang area of approximately 4,000 sf in the rear yard
- Possible Development Project/ Value-Add property
- 2 New Electrical Panels: 800 Amps; 480/277V; 3 Phase; 4 Wire
- 1 Restroom w/ Shower
- Skylights throughout Warehouse
- 17-19' Warehouse Clearance
- 2 GL Doors: 15' x 19' & 16' x 19'
- Heavy Duty Gated Yard
- Newly Remodeled: New Roof, Electrical Panels, Asphalt Slurry, GL Doors, Landscaping, Interior/Exterior Paint, New 9' Wall Securing Entire Property, etc.
- Excellent Location with Immediate Access to 405, 55, 5, 73 Fwys
- Bonus 2<sup>nd</sup> Story Mezzanine Space
- Talbert Avenue Street Frontage with heavy traffic volume (28,223 CPD in 2022) and great signage opportunity
- M1 (Manufacturing) Zoning with overlay that's part of the Fountain Valley Crossings Specific Plan – workplace neighborhood
- Retail Amenities nearby including The Shoppes at Costco Plaza