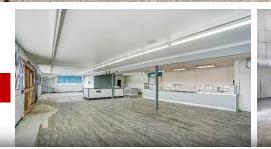

## ±6,300 SF ON ±2.08 ACRES

10391 ARLINGTON AVENUE RIVERSIDE, CA 92505

196886

0000

## PROPERTY FEATURES

- ± 6,300 ft<sup>2</sup> Freestanding Commercial Building
- ± 3,000 ft² Showroom/Office
- Two (2) Executive Offices
- <u>+</u> 2.08 acres partially paved
- Fully Fenced Drive Around Building
- ± 200 Amps Power (verify)
- Two (2) Ground Level Doors
- ± 30' x 30' Freezer in Warehouse (can be removed)
- Electrical Outlets in Yard previously Used for Ice Cream Vehicles
- Access to 91,15 & 60 Fwys
- · Zoned General Commercial (per city of Riverside)
- Previously Occupied by Ice Cream Wholesale and Party Supply Business
- APN#154-321-024