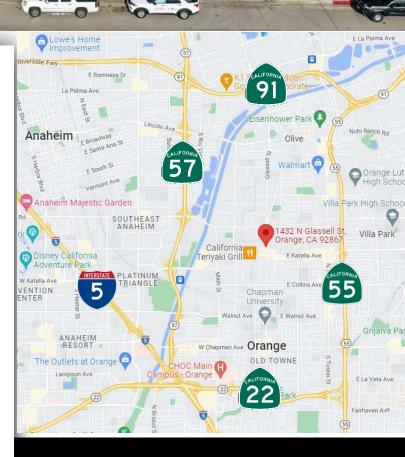

#### ± 4,126 SF on + 0.40 acres

1432 N. Glassell St. Orange, CA 92867

#### PROPERTY FEATURES

- Two (2) Free Standing Buildings + 4,126 SF on + 0.40 Acre Lot
- Three (3) Large Offices, Two (2) Large Restrooms, Stock Room and Large Warehouse Space (see floor plan)
- Bonus overhang structure of +/- 1,800 SF (not included in SF)
- Existing Auto Repair Business & Equipment Sold Separately or can be included with the sale (see attached) – in business since 1980
- · Large Concrete Fenced Yard
- New Roof & Asphalt in 2019
- M1 Light Manufacturing Zoning (confirm)
- Two (2) Separate 100 Amp Panels (confirm)
- Five (5) Ground Level Doors 22' x 12' warehouse GL Doors
- Minimum Warehouse Clear Height 14'
- Drive Around Building in Prime Orange Location
- Parking: +/- 12 Stalls in front (add'l parking in yard area)
- 2022 Daily Traffic Count +/- 20,745
- Excellent Access to 55, 57, 5, 22 & 91 Freeways