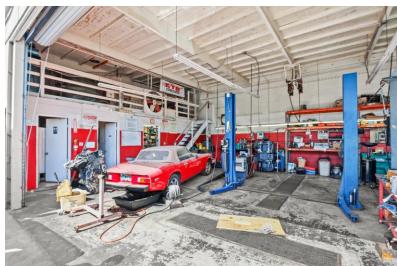

#### PROPERTY FEATURES

- Two (2) Free Standing Buildings + 4,126 SF on + 0.40 Acre Lot
- Three (3) Large Offices, Two (2) Large Restrooms, Stock Room and Large Warehouse Space (see floor plan)
- Bonus overhang structure of +/- 1,800 SF (not included in SF)
- Existing Auto Repair Business & Equipment Sold Separately or can be included with the sale (see attached) – in business since 1980
- · Large Concrete Fenced Yard
- New Roof & Asphalt in 2019
- M1 Light Manufacturing Zoning (confirm)
- Two (2) Separate 100 Amp Panels (confirm)
- Five (5) Ground Level Doors 22' x 12' warehouse GL Doors
- Minimum Warehouse Clear Height 14'
- Drive Around Building in Prime Orange Location
- Parking: +/- 12 Stalls in front (add'l parking in yard area)
- 2022 Daily Traffic Count +/- 20,745
- Excellent Access to 55, 57, 5, 22 & 91 Freeways

## PHOTOS

1432 N. Glassell St. | Orange, CA 92867

Kyle Williams | 949.293.6788 CAL DRELic# 02015940 kyle@ashwillassociates.com