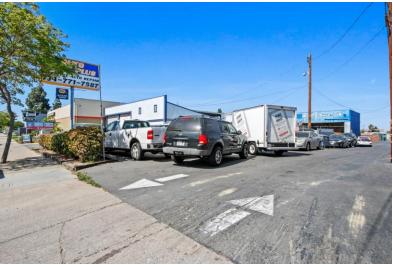

#### PROPERTY FEATURES

- Two (2) Free Standing Buildings + 4,126 SF on + 0.40 Acre Lot
- Three (3) Large Offices, Two (2) Large Restrooms, Stock Room and Large Warehouse Space (see floor plan)
- Bonus overhang structure of +/- 1,800 SF (not included in SF)
- Existing Auto Repair Business & Equipment Sold Separately or can be included with the sale (see attached) – in business since 1980
- · Large Concrete Fenced Yard
- New Roof & Asphalt in 2019
- M1 Light Manufacturing Zoning (confirm)
- Two (2) Separate 100 Amp Panels (confirm)
- Five (5) Ground Level Doors 22' x 12' warehouse GL Doors
- Minimum Warehouse Clear Height 14'
- Drive Around Building in Prime Orange Location
- Parking: +/- 12 Stalls in front (add'l parking in yard area)
- 2022 Daily Traffic Count +/- 20,745
- Excellent Access to 55, 57, 5, 22 & 91 Freeways

## PHOTOS

1432 N. Glassell St. | Orange, CA 92867

Kyle Williams | 949.293.6788 CAL DRELic# 02015940 kyle@ashwillassociates.com