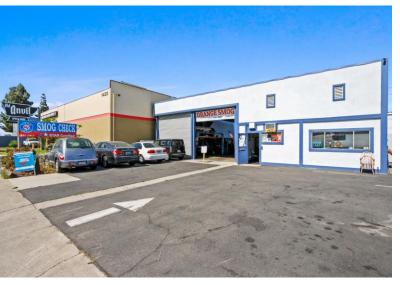

#### ± 4,126 SF on + 0.40 acres

1432 N. Glassell St. Orange, CA 92867

#### PROPERTY FEATURES

- Two (2) Free Standing Buildings + 4,126 SF on + 0.40 Acre Lot
- Three (3) Large Offices, Two (2) Large Restrooms, Stock Room and Large Warehouse Space (see floor plan)
- Bonus overhang structure of +/- 1,800 SF (not included in SF)
- Existing Auto Repair Business & Equipment Sold Separately or can be included with the sale (see attached) – in business since 1980
- · Large Concrete Fenced Yard
- New Roof & Asphalt in 2019
- M1 Light Manufacturing Zoning (confirm)
- Two (2) Separate 100 Amp Panels (confirm)
- Five (5) Ground Level Doors 22' x 12' warehouse GL Doors
- Minimum Warehouse Clear Height 14'
- Drive Around Building in Prime Orange Location
- Parking: +/- 12 Stalls in front (add'l parking in yard area)
- 2022 Daily Traffic Count +/- 20,745
- Excellent Access to 55, 57, 5, 22 & 91 Freeways

## PHOTOS

1432 N. Glassell St. | Orange, CA 92867

Kyle Williams | 949.293.6788 CAL DRELic# 02015940 kyle@ashwillassociates.com