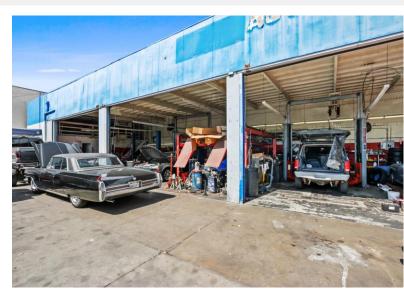

#### PROPERTY FEATURES

- Two (2) Free Standing Buildings + 4,126 SF on + 0.40 Acre Lot
- Three (3) Large Offices, Two (2) Large Restrooms, Stock Room and Large Warehouse Space (see floor plan)
- Bonus overhang structure of +/- 1,800 SF (not included in SF)
- Existing Auto Repair Business & Equipment Sold Separately or can be included with the sale (see attached) – in business since 1980
- · Large Concrete Fenced Yard
- New Roof & Asphalt in 2019
- M1 Light Manufacturing Zoning (confirm)
- Two (2) Separate 100 Amp Panels (confirm)
- Five (5) Ground Level Doors 22' x 12' warehouse GL Doors
- Minimum Warehouse Clear Height 14'
- Drive Around Building in Prime Orange Location
- Parking: +/- 12 Stalls in front (add'l parking in yard area)
- 2022 Daily Traffic Count +/- 20,745
- Excellent Access to 55, 57, 5, 22 & 91 Freeways

## PHOTOS

1432 N. Glassell St. | Orange, CA 92867

Kyle Williams | 949.293.6788 CAL DRELic# 02015940 kyle@ashwillassociates.com