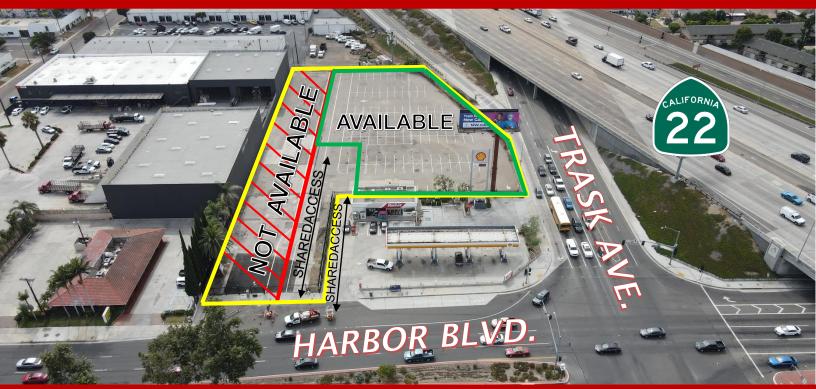

## **AERIAL VIEW**

The information contained herein has not been verified by real estate brokers. Although we have no reason to doubt its accuracy we do not guarantee it. Buyers and tenant should verify information independently.

#### **PROPERTY HIGHLIGHTS**

- $\pm$  45,000 Sq. Ft. Storage Yard (Mobile Office Possible)
- Renovations Complete Fully Fenced, Gated, Paved & Yard Lighting Installed
- Excellent Freeway Access (22 Fwy)
- Zoned C-3 (Heavy Commercial Zone)
- Suggested Uses:
  - Car/Equipment Rental Yards
  - Wholesale Building Supplies
  - Automotive Storage
  - Truck/Trailer Storage