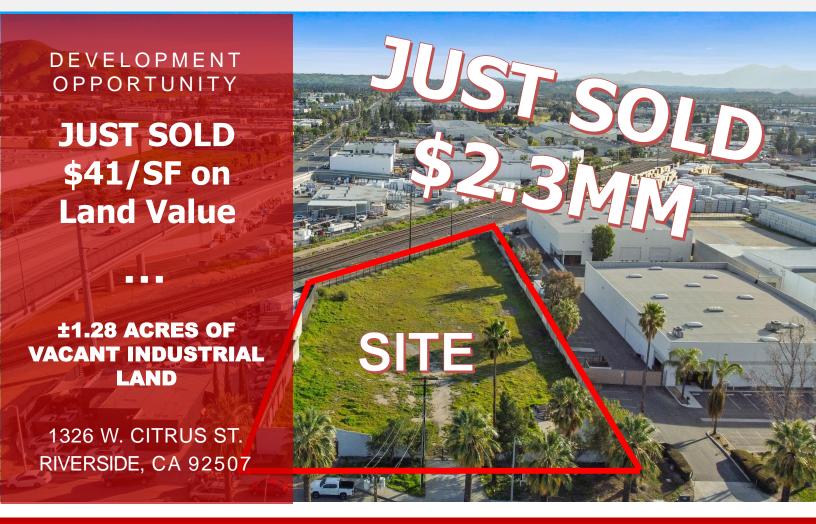

## INDUSTRIAL LAND FOR SALE OR FOR LEASE

## **PROPERTY FEATURES**

- ± 1.28 Acres of Vacant Industrial Land
- **Development Opportunity or Contractors Yard**
- Zoning: BMP (Business and Manufacturing Park) verify with **City of Riverside**
- Possible for Trucking, Outdoor Storage Yard, RV/Trailer Storage, etc. – Pending C.U.P. (see attached page for additional permitted uses)
- Property is equipped with water and electrical (existing meters and transformer
- Three individual parcels (APN's: 247-140-006, 247-140-007 and 247-140-014) – pending lot consolidation