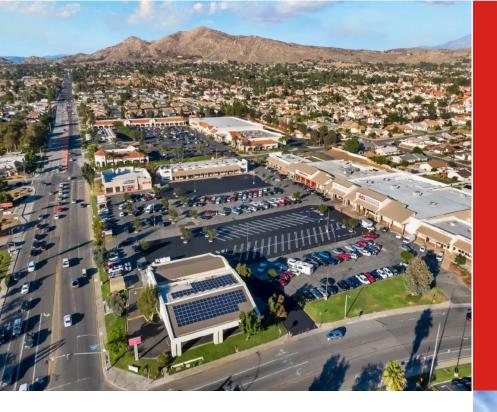

# HIGH QUALITY RETAIL SPACE

FOR LEASE Available Units

± 546 SF to 1,745 SF

12254-12278 Perris Blvd. Moreno Valley, CA 92553

# **PROPERTY FEATURES**

Available Units Include:

- Suite 12254 1,600 SF (Previously Papa John's)
- Suite 12276B 750 SF (Previously a Smoke Shop)
- End-Cap Unit Previously Occupied by Papa John's
- Available for Immediate Occupancy
- Zoned General Commercial (Confirm)
- High Traffic Location with 35,500 CPD
- The Moreno Valley Shops Located on high Major Street Frontage along Perris Blvd.
- Densely populated area with over 266,288 residents within a 5-mile radius
- Center Anchored by CVS, Dollar Tree & dd's Discount
- Parking 2.91:1000 SF ratio
- Excellent Access to 215, 60 & 91 Freeways



## **CONTACT US:**



#### **Kyle Williams**

Senior Vice President Off