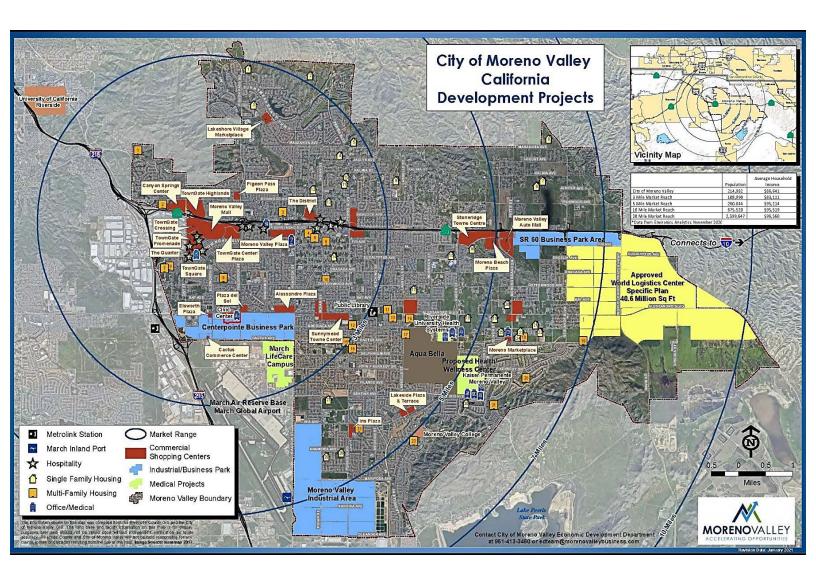

## **DEVELOPMENT MAP**

12254-12278 Perris Blvd. | Moreno Valley, CA 92553

https://www.morenovalleybusiness.com/wp-content/uploads/2017/03/New-Development-Map-1-30-17.pdf