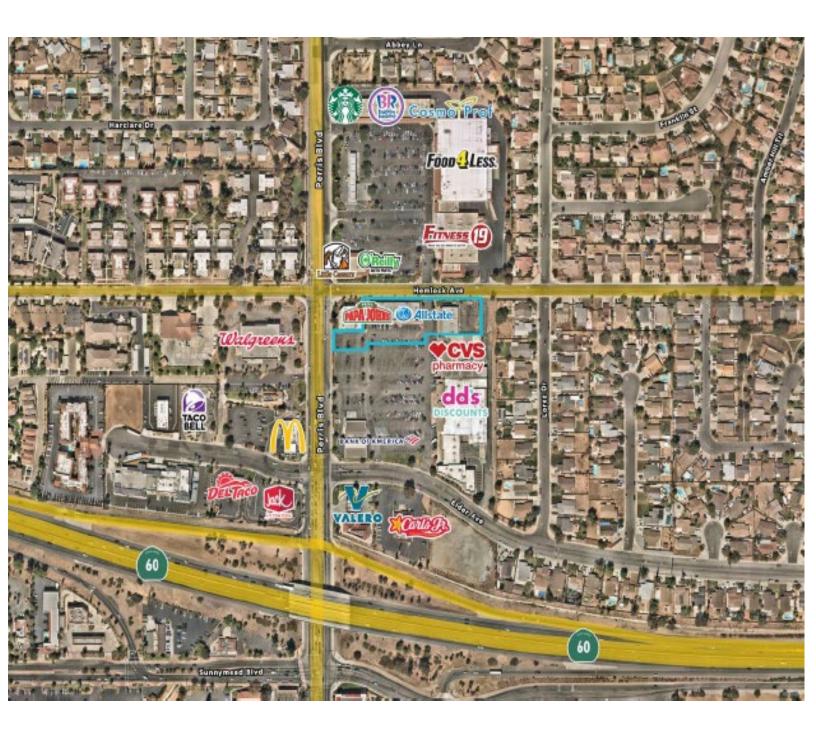

# **PROPERTY FEATURES**

Available Units Include:

- Suite 12254 1,600 SF (Previously Papa John's)
- Suite 12276B 750 SF (Previously a Smoke Shop)
- End-Cap Unit Previously Occupied by Papa John's
- Available for Immediate Occupancy
- Zoned General Commercial (Confirm)
- High Traffic Location with 35,500 CPD
- The Moreno Valley Shops Located on high Major Street Frontage along Perris Blvd.
- Densely populated area with over 266,288 residents within a 5-mile radius
- Center Anchored by CVS, Dollar Tree & dd's Discount
- Parking 2.91:1000 SF ratio
- Excellent Access to 215, 60 & 91 Freeways